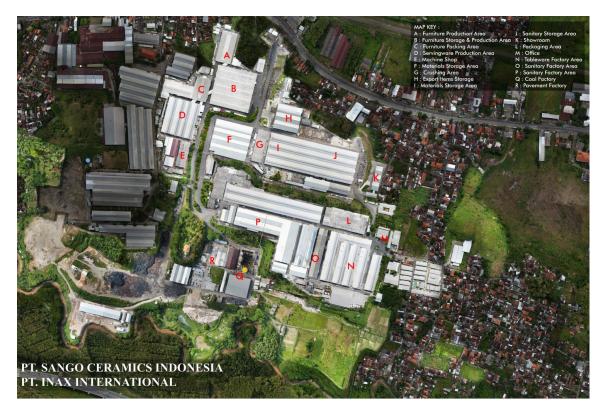

## **HIGH LEVEL OVERVIEW**

- Family Owned Company located in Semarang, Indonesia
- Type of company:
  - Factory Direct established in 1977 (45 years plus)
  - The oldest factory in town
  - Factory size is about 60 hectares (over 100 football fields)
  - Large operations with over 5000 employees
  - Furniture, Cabinetry and Bathroom Vanity
  - Locally Sourced Wood and Natural Wood Veneers
  - Metal, Natural Weave and Resin Capabilities
- Partner factories in Taiwan and China
- New York based Design studio, Sales Office and Showroom

## Factory size is about 60 hectares (over 100 football fields) 25 mins from the Semarang International Sea Port and Airport

Semarang, Indonesia Office, Studio, and Showroom