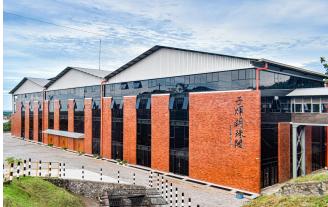

## **HIGH LEVEL OVERVIEW**

- Family Owned Company located in Semarang, Indonesia
- Type of company:
  - Factory Direct established in 1977 (45 years plus)
  - The oldest factory in town
  - Factory size is about 60 hectares (over 100 football fields)
  - Large operations with over 5000 employees
  - Furniture, Cabinetry and Bathroom Vanity
  - Locally Sourced Wood and Natural Wood Veneers
  - Metal, Natural Weave and Resin Capabilities
- Partner factories in Taiwan and China
- New York based Design studio, Sales Office and Showroom

## Factory size is about 60 hectares (over 100 football fields) 25 mins from the Semarang International Sea Port and Airport

Semarang, Indonesia Office, Studio, and Showroom